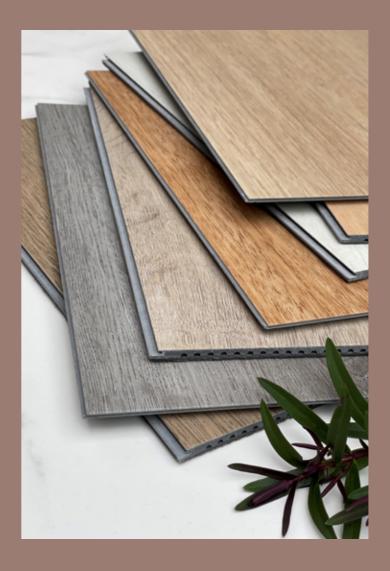

# DISTINCT

Distinct hybrid planks offer a selection of naturally beautifu timber inspired floors designed to add character and woodgrain texture to all spaces in your home.

The collection features 10 carefully considered shades: 7 Oak variations and 3 timeless Aussie Species, each colour designed with its own unique and enduring characteristics.

With Distinct, you can enjoy the timeless and natural look of timber along with all the benefits of hybrid including durability, fade/heat resistance and waterproof qualities.