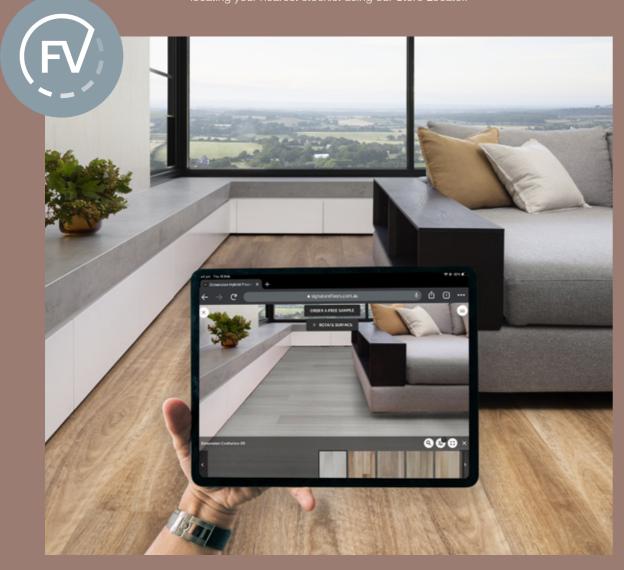

#### FLOOR VISUALISER

# THE EASY WAY TO VISUALISE FLOORS IN YOUR ROOM

Leave nothing to the imagination.

See new flooring in your room before you decide to buy.

#### DITCH THE GUESSWORK

Choosing the right flooring is one of the hardest things to do when renovating or building your home. Lucky for you, Signature's FV app lets you instantly picture how our products will look in your space. Scan the QR code below to explore the FV app:

STEP 1: Pick a product

STEP 2: Click a photo and visualise

**STEP 3:** Locate a store

Ease your purchase journey further by ordering free samples and locating your nearest stockist using our Store Locator.