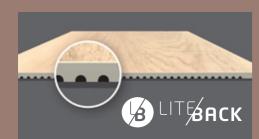

quartz enhanced
PUR coating

BACKING LOCKING SYSTEM
Liteback 5G

#### RIGID SOLID-CORE FEATURING LITEBACK® TECHNOLOGY

extra dense planks free from harmful content, water-proof, extra stable and extra sound absorbent, up to 80% natural limestone

for added acoustic performance and installation

#### ACOUSTICS

Liteback core technology is a heavy-duty backing that helps contribute to quieter indoor environments. The technology reduces raw material consumption by 20%, making hybrid a sustainable choice. Floors also feel 20% lighter to handle during installation.