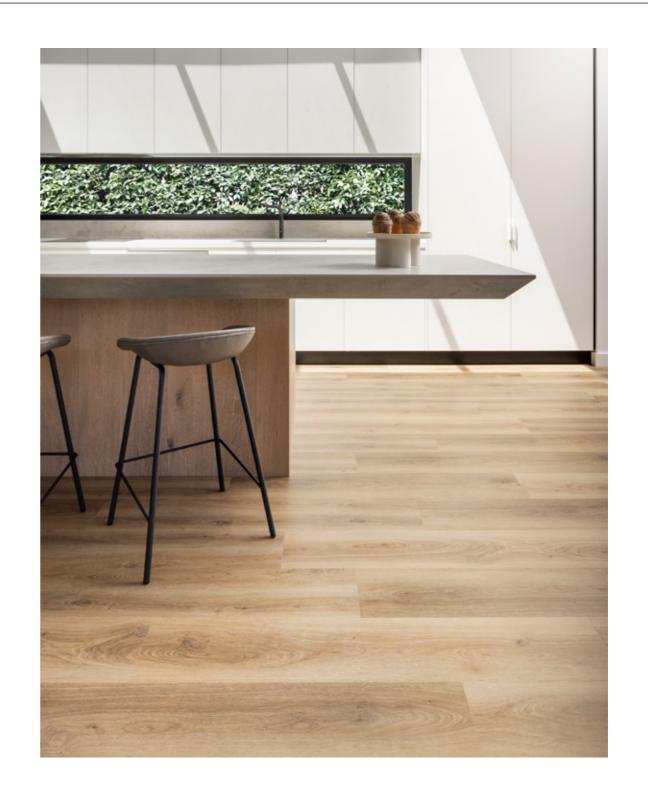

# DISTINCT

Distinct hybrid planks offer a selection of naturally beautifu timber inspired floors designed to add character and woodgrain texture to all spaces in your home.

The collection features 10 carefully considered shades: 7 Oak variations and 3 timeless Aussie Species, each colour designed with its own unique and enduring characteristics.

With Distinct, you can enjoy the timeless and natural look of timber along with all the benefits of hybrid including durability, fade/heat resistance and waterproof qualities.

#### OAKS

The Distinct Oak Collection features the stunning natural grain, colours and textures of oak and are designed to meet an array of impressive flooring solutions.

Hyde Oak

ak Kirwood Oak T04 DISTINCT06