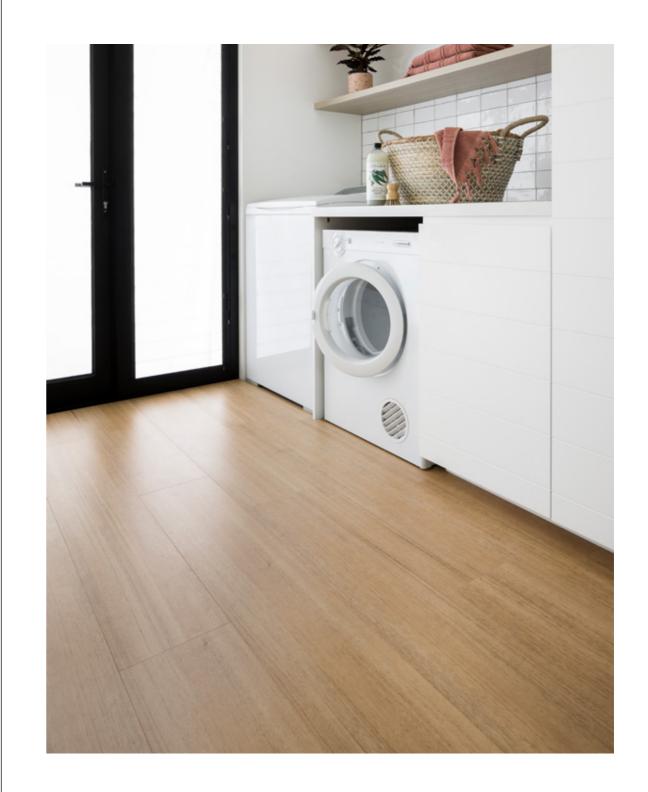

#### OAKS

The Distinct Oak Collection features the stunning natural grain, colours and textures of oak and are designed to meet an array of impressive flooring solutions.

Hyde Oak

ak Kirwood Oak T04 DISTINCT06

Cradle Tasmanian Oak DISTINCT08

Sandpiper Oak DISTINCT05

Paronella Oak
DISTINCT03
Gunner Oak
DISTINCT02

Fellows Oak
DISTINCT01

# HYDE OAK

Hyde Oak offers refined ash tones contrasted with highlights of warm walnut designed to make any space feel welcoming and timeless.

#### KIRWOOD OAK

Featuring mellowed blonde hues with undertones of ivory grains, Kirwood Oak sits naturally within modern homes.