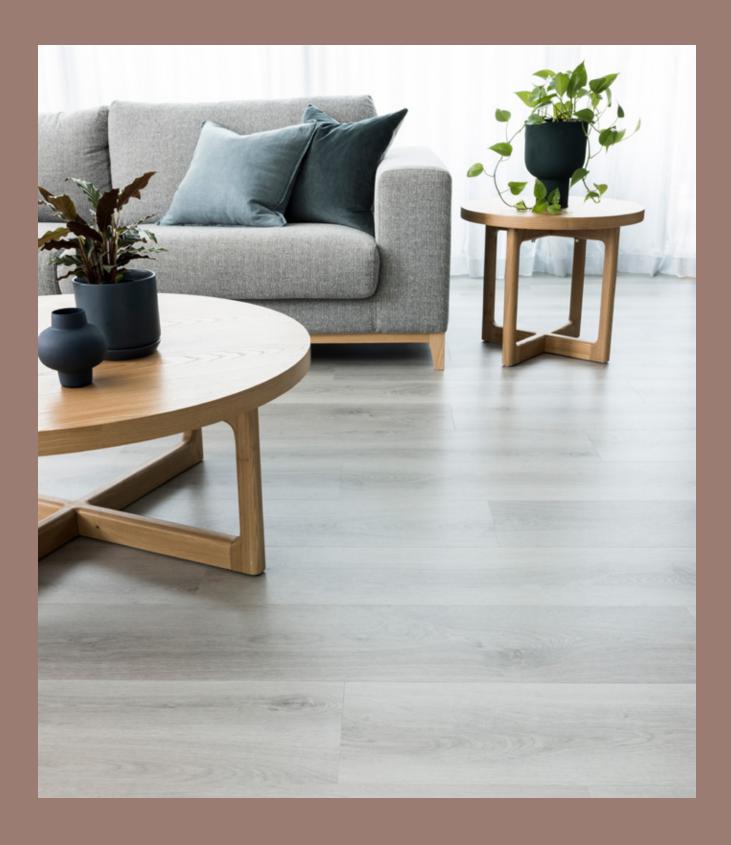

# DISTINCT

Distinct hybrid planks offer a selection of naturally beautifu timber inspired floors designed to add character and woodgrain texture to all spaces in your home.

The collection features 10 carefully considered shades: 7 Oak variations and 3 timeless Aussie Species, each colour designed with its own unique and enduring characteristics.

With Distinct, you can enjoy the timeless and natural look of timber along with all the benefits of hybrid including durability, fade/heat resistance and waterproof qualities.