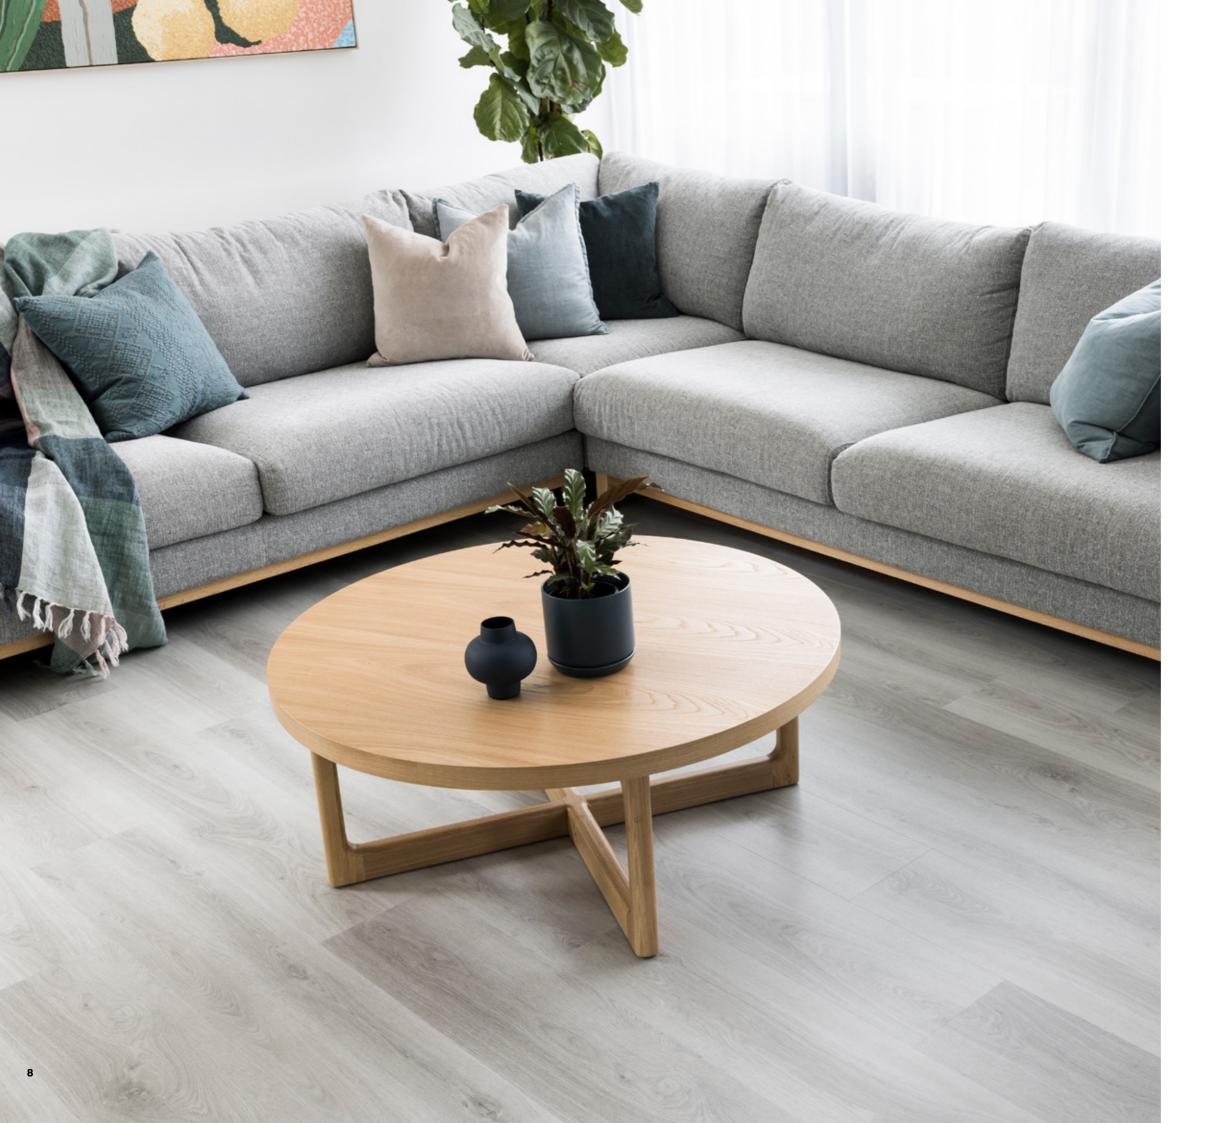

### AUSSIE SPECIES

Celebrating the beauty of Aussie timbers, the Distinct Aussie Species embraces the natural elegance complete with unique textures, wood grains and colours.

Broughton Blackbutt DISTINCT07

Bunya Blackbutt DISTINCT09

Koonya Spotted Gum DISTINCT10

#### **PARONELLA OAK**

Paronella Oak features an impressive cool grey oak structure designed to create a light and airy feel to all spaces of the home.

14