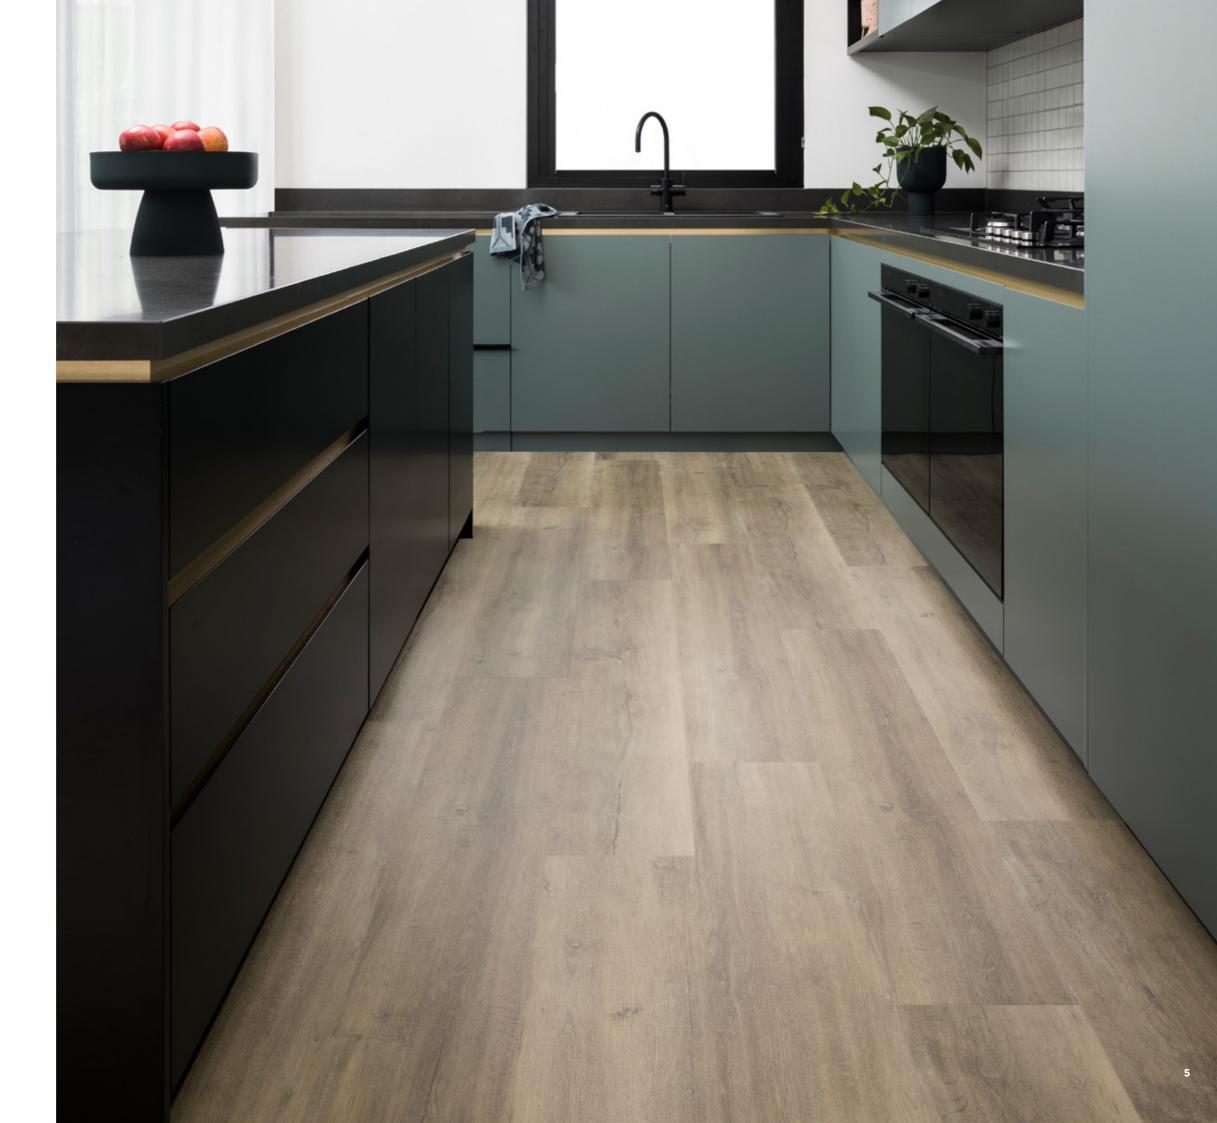

With Distinct, you can enjoy the timeless and natural look of timber along with all the benefits of hybrid including durability, fade/heat resistance and waterproof qualities.

#### BENEFITS

Hybrid flooring combines the best of laminate and vinyl planks. As a result, you get exceptionally durable and 100% waterproof floors. This also makes hybrid planks a popular solution to use in every room in your home.