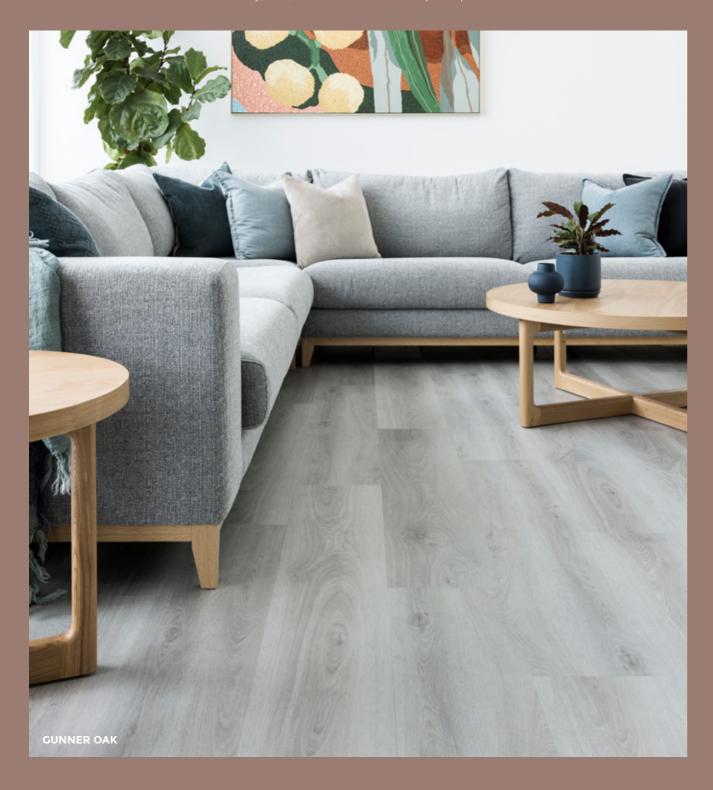

## GUNNER OAK

Gunner Oak is a stunning mid-grey coloured oak with contrasting soft neutral undertones designed for both contemporary and classic-style homes.