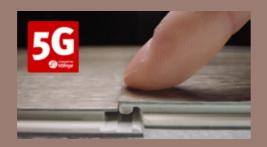

#### SECURE INSTALLATION

the fast & easy 5G Click-System ensures planks always remain flat & stable

#### **EASY INSTALLATION**

The latest 5G click-lock system makes installing over existing hard floors fast and hassle-free. And, with minimal floor prep

floor types, customers save both time and money. Scan here to explore the benefits of 5G: