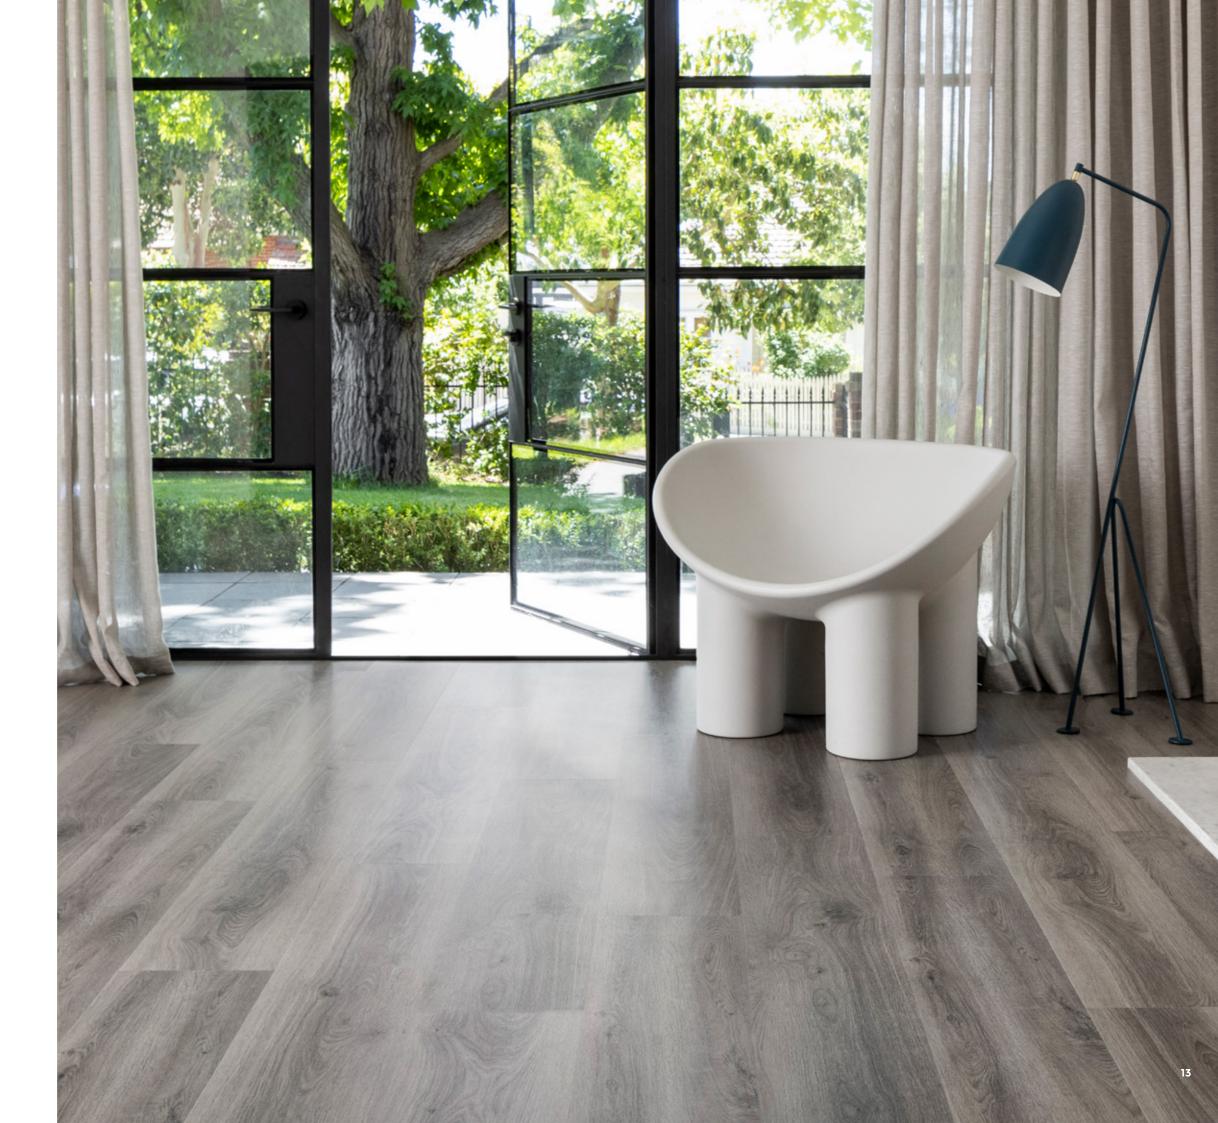

### AUSSIE SPECIES

Celebrating the beauty of Aussie timbers, the Distinct Aussie Species embraces the natural elegance complete with unique textures, wood grains and colours.

Broughton Blackbutt DISTINCT07

Bunya Blackbutt DISTINCT09

Koonya Spotted Gum DISTINCT10