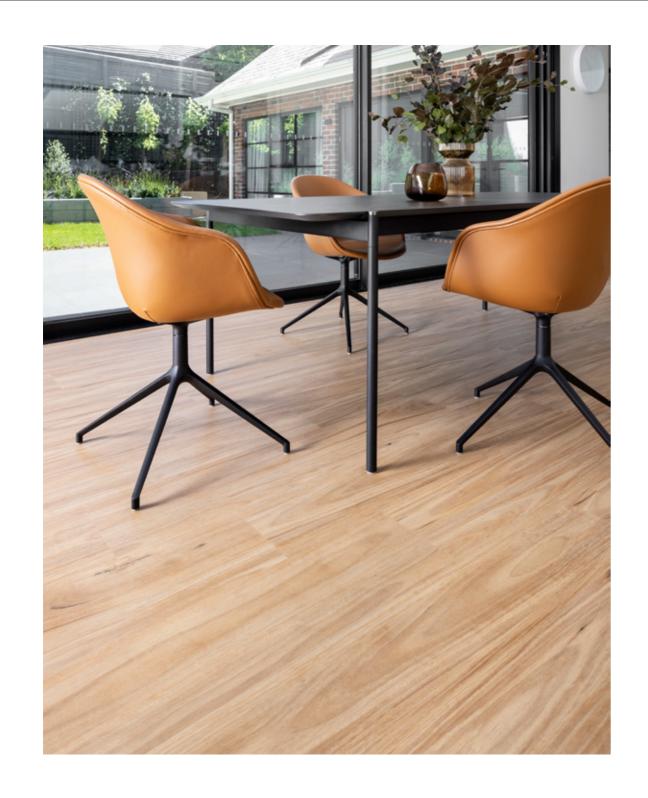

#### OAKS

The Distinct Oak Collection features the stunning natural grain, colours and textures of oak and are designed to meet an array of impressive flooring solutions.

Hyde Oak

ak Kirwood Oak T04 DISTINCT06

Cradle Tasmanian Oak DISTINCT08

Sandpiper Oak DISTINCT05

Paronella Oak
DISTINCT03
Gunner Oak
DISTINCT02

Fellows Oak
DISTINCT01

#### **SANDPIPER OAK**

Sandpiper features a lovely honey oak timber highlighted with darker knots and grains to ensure an inviting and contemporary floor space in your home.

10