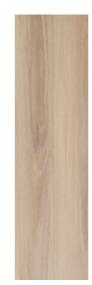

# BROUGHTON BLACKBUTT

Aussie Species Broughton
Blackbutt offers a beautiful
medium textured linear surface
with pale shades of blonde
and brown for a classic
timeless feel.