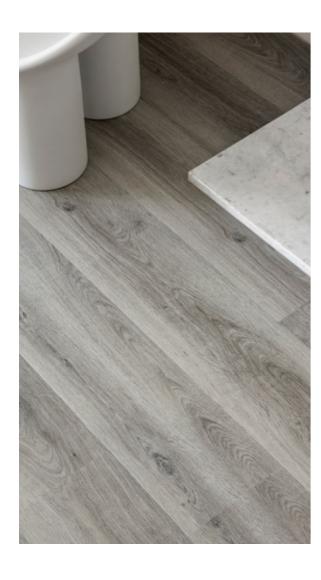

## GUNNER OAK

Gunner Oak is a stunning mid-grey coloured oak with contrasting soft neutral undertones designed for both contemporary and classic-style homes.

#### **PARONELLA OAK**

Paronella Oak features an impressive cool grey oak structure designed to create a light and airy feel to all spaces of the home.

14