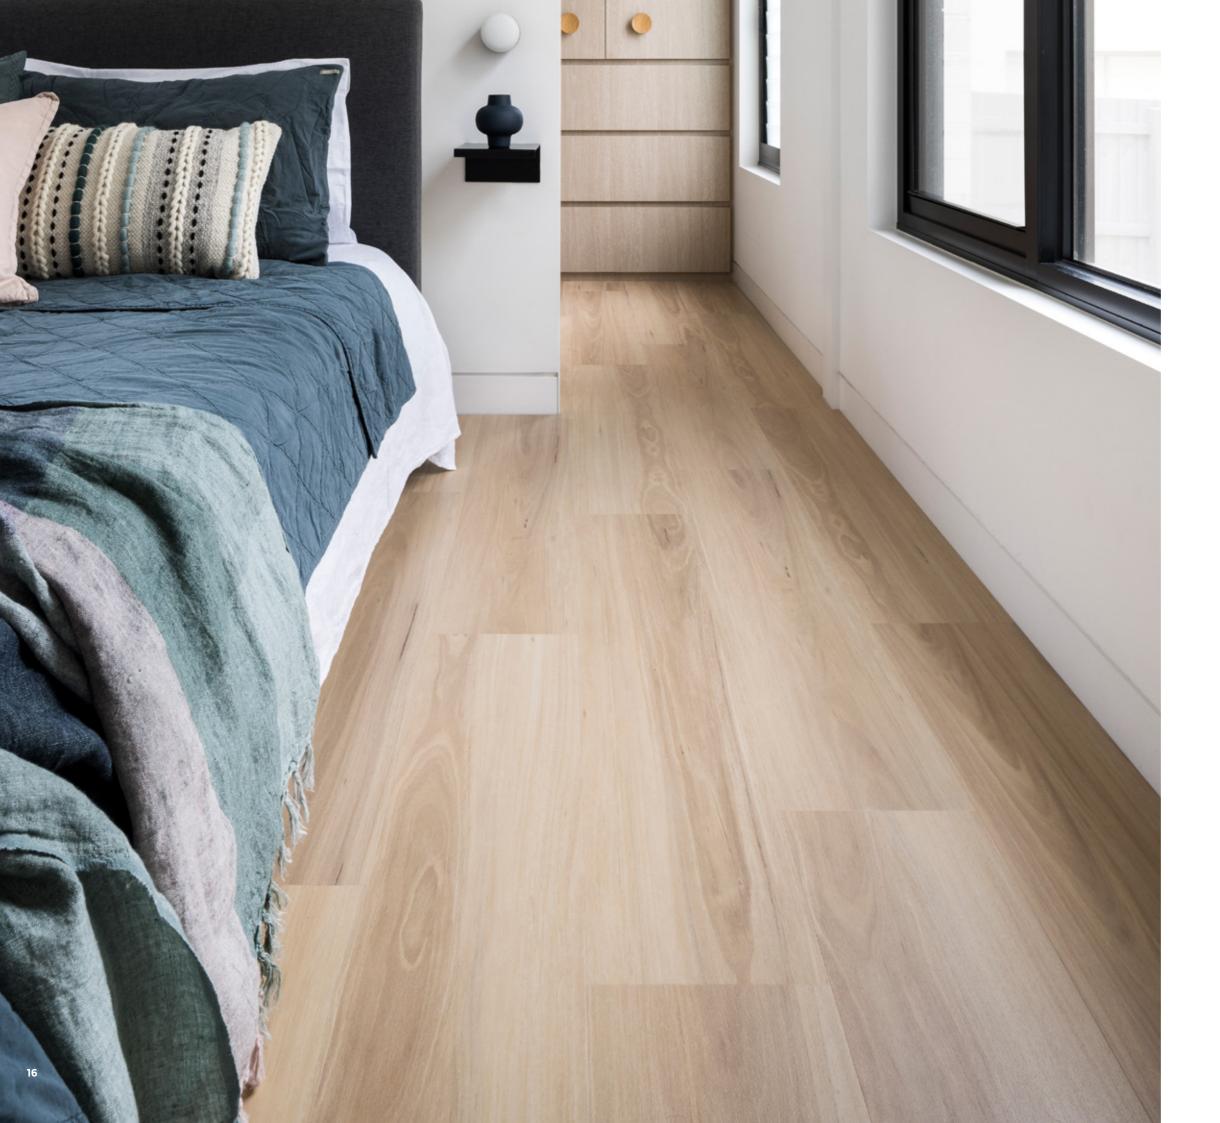

# DISTINCT

Distinct hybrid planks offer a selection of naturally beautifu timber inspired floors designed to add character and woodgrain texture to all spaces in your home.

The collection features 10 carefully considered shades: 7 Oak variations and 3 timeless Aussie Species, each colour designed with its own unique and enduring characteristics.

With Distinct, you can enjoy the timeless and natural look of timber along with all the benefits of hybrid including durability, fade/heat resistance and waterproof qualities.

### AUSSIE SPECIES

Celebrating the beauty of Aussie timbers, the Distinct Aussie Species embraces the natural elegance complete with unique textures, wood grains and colours.

Broughton Blackbutt DISTINCT07