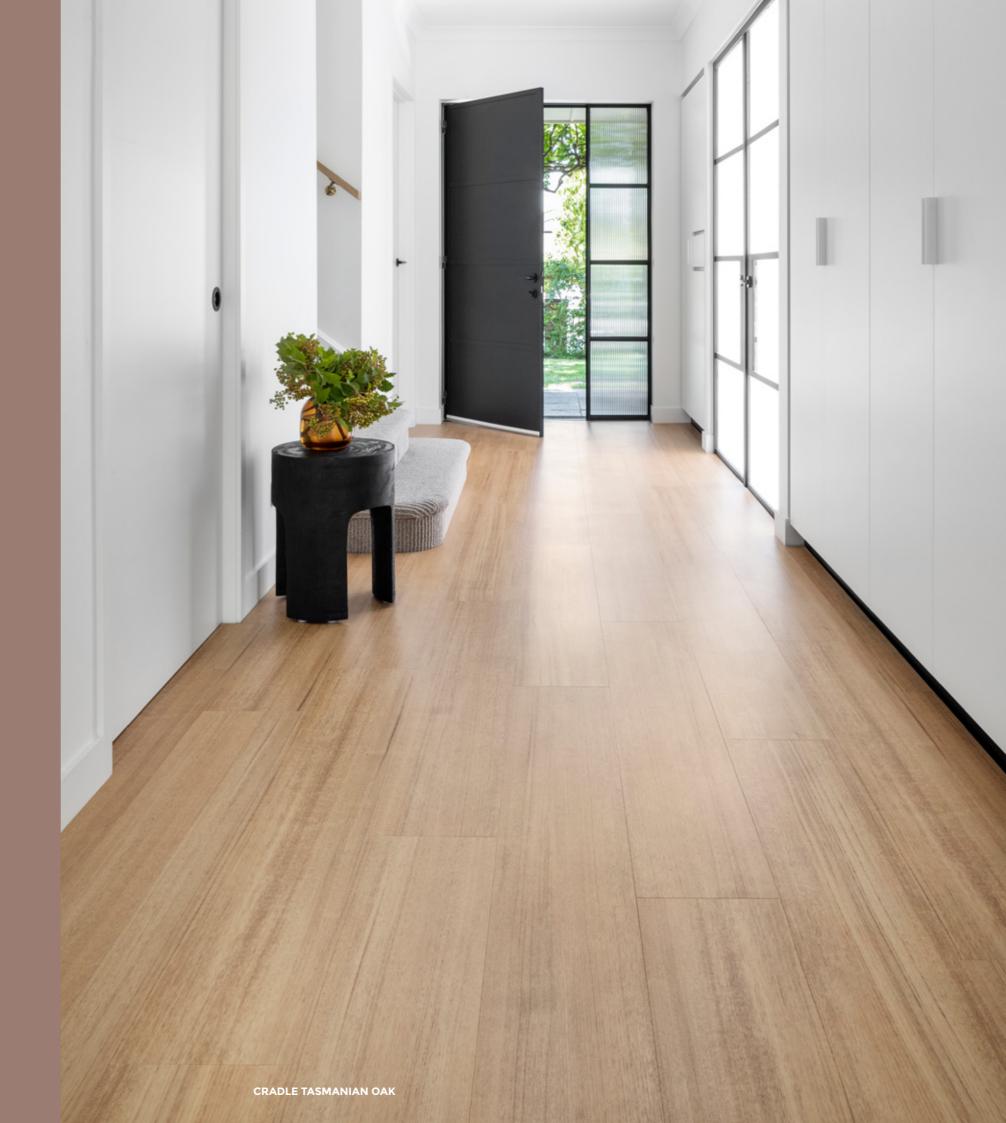

Cradle Tasmanian Oak DISTINCT08

Sandpiper Oak DISTINCT05

Paronella Oak
DISTINCT03
Gunner Oak
DISTINCT02

Fellows Oak
DISTINCT01

## CRADLE TASMANIAN OAK

Cradle Tasmanian Oak is a soft and breezy timber design with delicate woodgrain lines and traces of warm golden oak to create a homey feel.