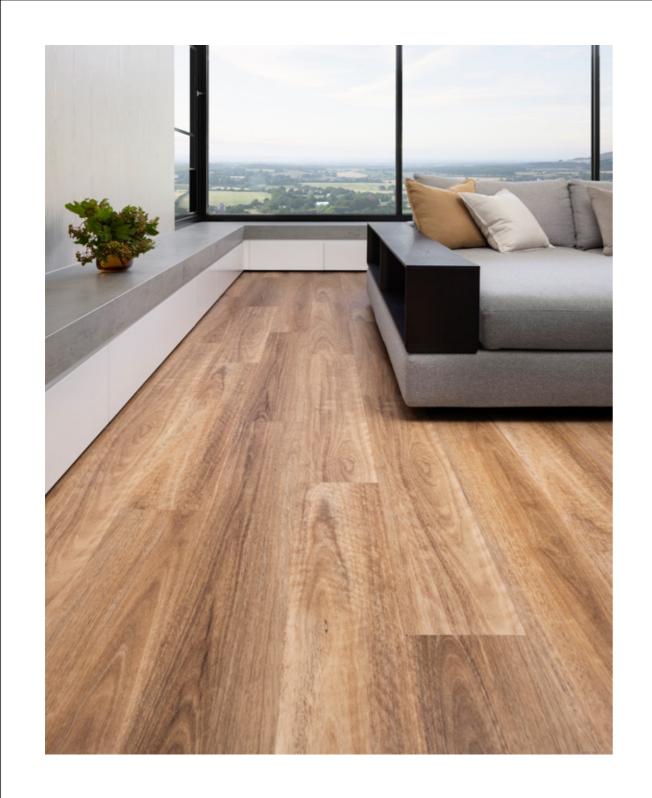

### AUSSIE SPECIES

Celebrating the beauty of Aussie timbers, the Distinct Aussie Species embraces the natural elegance complete with unique textures, wood grains and colours.

Broughton Blackbutt DISTINCT07

# BROUGHTON BLACKBUTT

Aussie Species Broughton
Blackbutt offers a beautiful
medium textured linear surface
with pale shades of blonde
and brown for a classic
timeless feel.