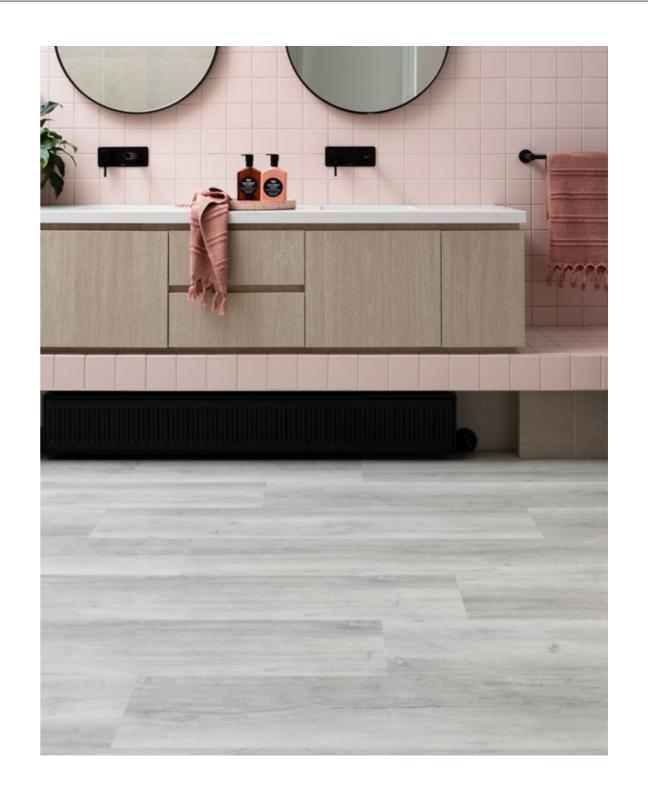

# DISTINCT

Distinct hybrid planks offer a selection of naturally beautifu timber inspired floors designed to add character and woodgrain texture to all spaces in your home.

The collection features 10 carefully considered shades: 7 Oak variations and 3 timeless Aussie Species, each colour designed with its own unique and enduring characteristics.

With Distinct, you can enjoy the timeless and natural look of timber along with all the benefits of hybrid including durability, fade/heat resistance and waterproof qualities.

#### OAKS

The Distinct Oak Collection features the stunning natural grain, colours and textures of oak and are designed to meet an array of impressive flooring solutions.

Hyde Oak

ak Kirwood Oak T04 DISTINCT06