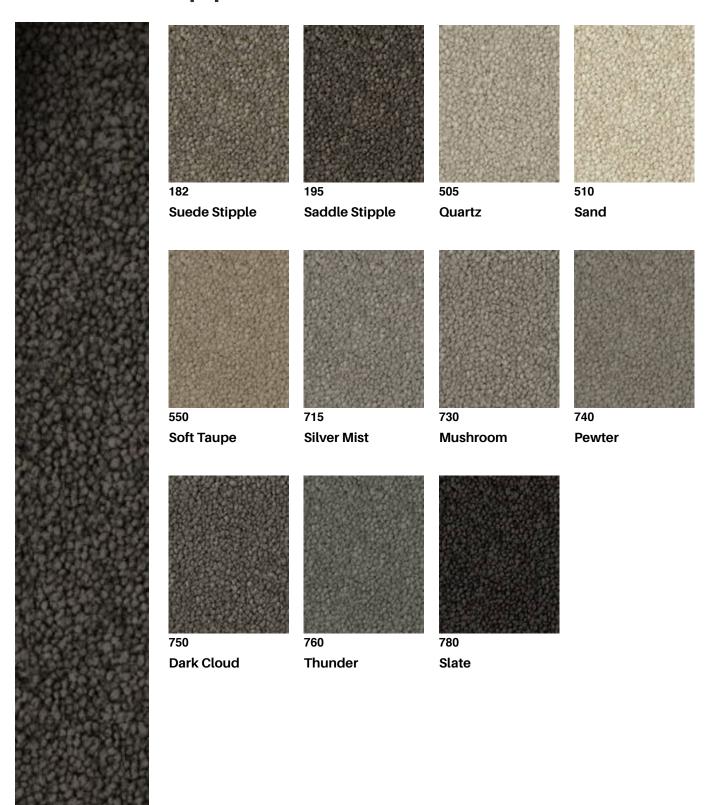

# Refined Appeal

Refined Appeal is a solution dyed nylon carpet in a stylish cut pile twist construction. Soft, resilient and durable, this is a neutral and affordable flooring option.

| Pattern Repeat:         | Not Applicable      |
|-------------------------|---------------------|
| Colours:                | 11                  |
| Country of Origin:      | Australia           |
| Secondary<br>Backing:   | Synthetic           |
| Installation<br>Method: | Conventionally Laid |